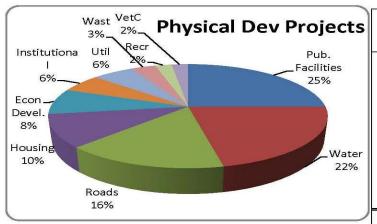

| Project Type Recommendation<br>PHYSICAL DEVELOPMENT<br>PROJECTS | No.<br>of<br>Recs |
|-----------------------------------------------------------------|-------------------|
| Public Facilities                                               | 22                |
| Water-Related Infrastructure                                    | 19                |
| Roads & Transportation                                          | 14                |
| Housing                                                         | 9                 |
| Econ. Development Projects<br>Institutional - Head Start to     | 7                 |
| College                                                         | 5                 |
| Utilities - Less water-related                                  | 5                 |
| Solid Waste and Landfill                                        | 3                 |
| Recreational                                                    | 2                 |
| Veterans Cemetery                                               | 2                 |
| Sub-Total:                                                      | 88                |