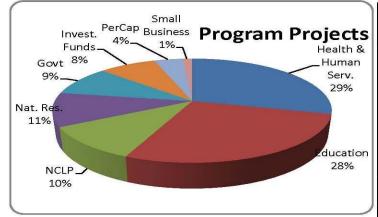

| Project Type Recommendation PROGRAM PROJECTS | No.<br>of<br>Recs |
|----------------------------------------------|-------------------|
|                                              |                   |
| Health and Human Services                    | 22                |
| Education                                    | 21                |
| Navajo Cultural and Language                 |                   |
| Programs                                     | 8                 |
| Natural Resources                            | 8                 |
| <b>Government Services</b>                   | 7                 |
| Investment Funds                             | 6                 |
| Per Capita Payments                          | 3                 |
| <b>Econ - Small Business Incubation</b>      | 1                 |
| Sub-Total:                                   | 76                |
| TOTAL:                                       | 164               |